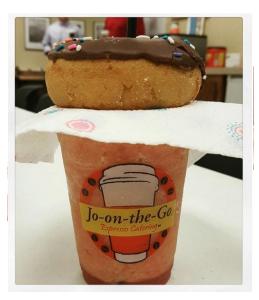

## PASTRY SERVICE

(by the dozen)

Pastries \$21

Donuts \$15

Muffins \$21

Bagels + cream cheese \$21

Cookies \$12